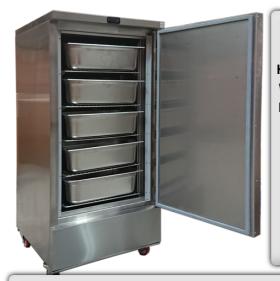

## Model OC250

| Height (mm) | 1490                    |
|-------------|-------------------------|
| neight (mm) | 1430                    |
| Width (mm)  | 730                     |
| Depth (mm)  | 850                     |
| Capacity    | 10 x 1/1 gastronorm pan |
|             | 150mm deep              |

• Coiled wall refrigeration for minimum product dehydration

• Supplied with stainless steel gastronorm containers and inserts

- Containers are 1/1 size, 150mm deep
- Cabinet has -1 to +1°C temperature range
- Top-mounted digital temperature controller
- Cabinet is stainless steel finish inside and out

• Stainless steel drawer supports are fully removable for easier cleaning

• Drain exits at rear of cabinet (will take standard 3/4" BSP connection

• Heavy duty castors fitted as standard